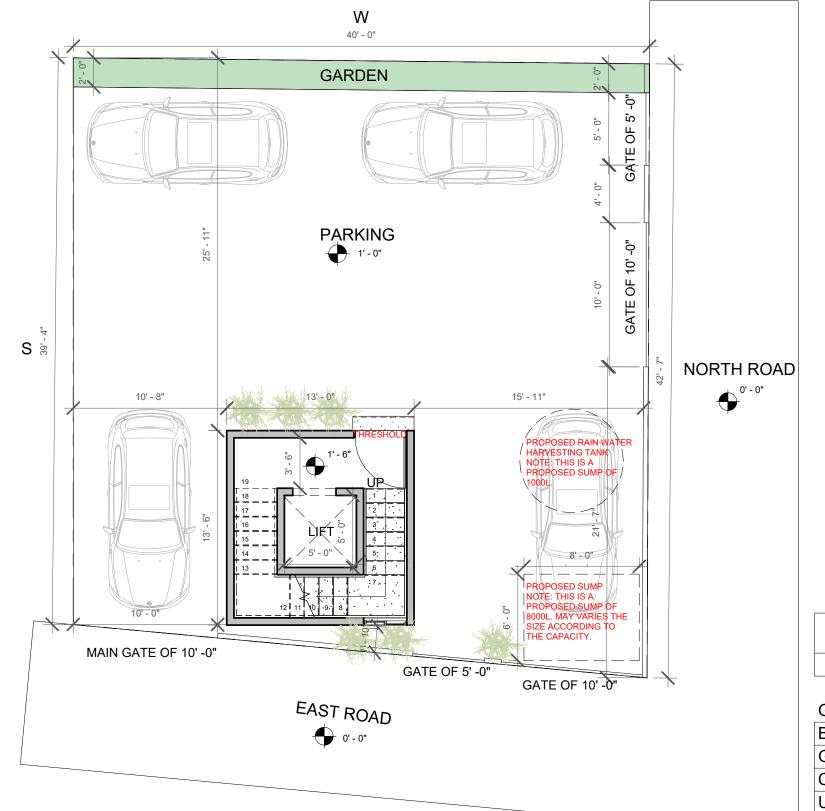

#### NOTES:

- Opening schedule may change according to the structural design.
- The layout of columns and beams may change according to the structural design.
- Number of steps may change according to the plinth and parking height desired.
- Thickness of walls is only proposed. It may have to change based on the structural design to avoid column/beam projections.
- The Contractor and the Consultant shall bear no responsibility whatsoever where any drawings provided by it/them in relation to the project / Said Works, does not comply with any applicable laws including the bye-laws of the building/society where such project is situated. Further, it is clarified that it shall be the responsibility of the Owner to ensure any and all compliance of the drawings provided by the Contractor/Consultant.

REV.

CONCEPT - R2

AREA STATEMENT

| Area Schedule |      |
|---------------|------|
| Name          | Area |

### **GROUND FLOOR LEVEL**

| GROUND FLOOR LEVEL |                    |         |
|--------------------|--------------------|---------|
|                    | BUILTUP AREA       | 180 SF  |
|                    | GARDEN             | 81 SF   |
|                    | COVERED PARKING    | 1222 SF |
|                    | UNCOVERED PARKING  | 91 SF   |
|                    | UNCOVERED PARKING  | 62 SF   |
|                    | GROUND FLOOR LEVEL | 1636 SF |

LEGENDS

FLOOR HEIGHT - 10' PLINTH HEIGHT- 1'6" NO.OF STEPS -19 RISER HEIGHT - 6"

WALL THICKNESS: EXTERNAL WALL=6" INTERNAL WALL=4"

ARCHITECT NOOHA MARIYAM

## **Brick & Bolt**

Clayworks CBD, Shoba Alexader Plaza, Ashok Nagar, Bengaluru, Karnataka- 560025 Project

# Residence for Mr. YELDO VARGHESE

|                   | CRN           | Drg. No. | Date       |
|-------------------|---------------|----------|------------|
|                   | CRN263754     | A101     | 28.10.2023 |
|                   | Drawing Title |          | Scale      |
| GROUND FLOOR PLAN |               | 1 : 80   |            |