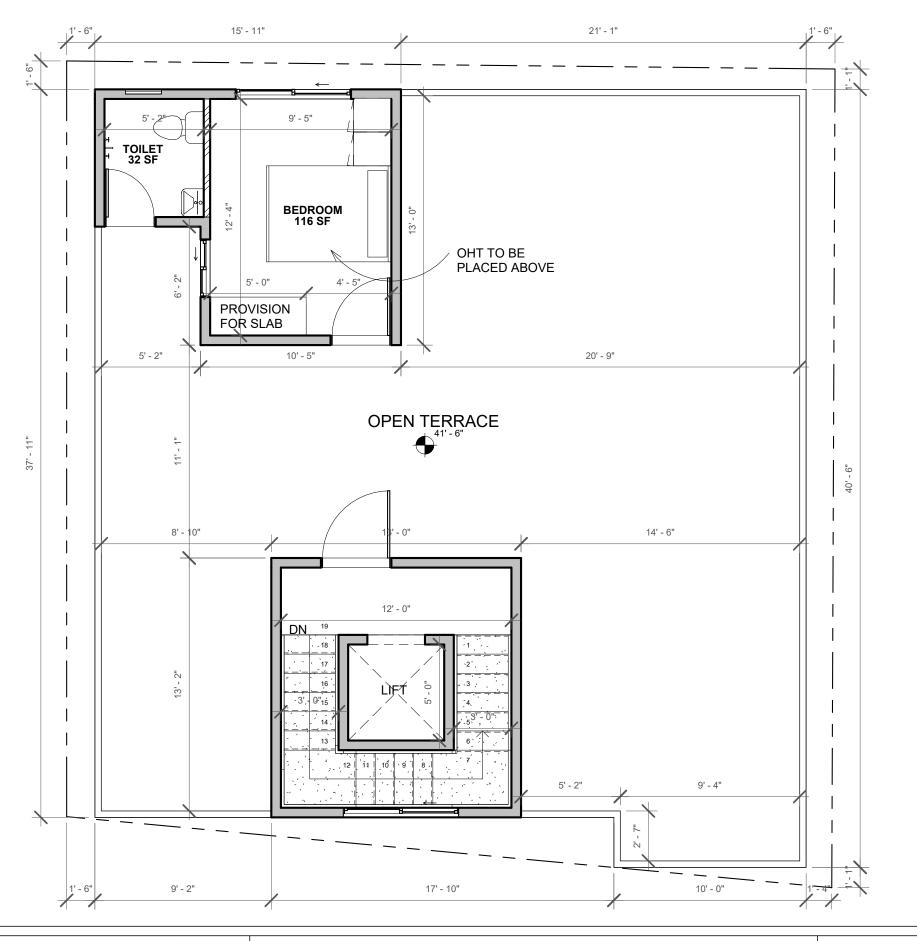

#### NOTES:

- Opening schedule may change according to the structural design.
- The layout of columns and beams may change according to the structural design.
- Number of steps may change according to the plinth and parking height desired.
- Thickness of walls is only proposed. It may have to change based on the structural design to avoid column/beam projections.
- The Contractor and the Consultant shall bear no responsibility whatsoever where any drawings provided by it/them in relation to the project / Said Works, does not comply with any applicable laws including the bye-laws of the building/society where such project is situated. Further, it is clarified that it shall be the responsibility of the Owner to ensure any and all compliance of the drawings provided by the Contractor/Consultant.

REV.

CONCEPT - R2

AREA STATEMENT

Area Schedule

Name Area

TERRACE FLOOR PLAN

BUILTUP AREA 178 SF

BUILTUP AREA 176 SF

TERRACE FLOOR PLAN 354 SF

Grand total 3419 SF

LEGENDS FLOOR HEIGHT - 10' PLINTH HEIGHT- 1'6" NO.OF STEPS -19 RISER HEIGHT - 6"

WALL THICKNESS: EXTERNAL WALL=6" INTERNAL WALL=4"

ARCHITECT NOOHA MARIYAM

## **Brick & Bolt**

Clayworks CBD, Shoba Alexader Plaza, Ashok Nagar, Bengaluru, Karnataka- 560025 Project

# Residence for Mr. YELDO VARGHESE

| CRN                | Drg. No. | Date       |  |
|--------------------|----------|------------|--|
| CRN263754          | A108     | 16.10.2023 |  |
| Drawing Title      |          | Scale      |  |
| TERRACE FLOOR PLAN |          | 1:60       |  |