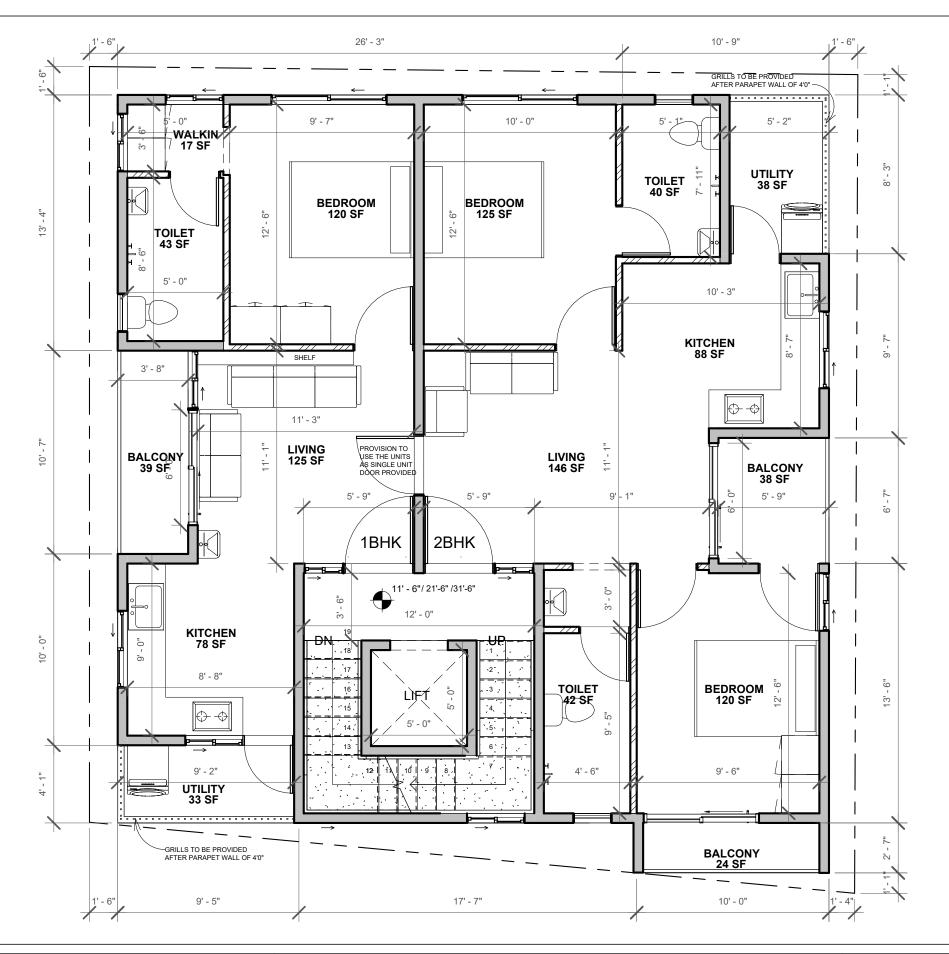

#### NOTES:

- Opening schedule may change according to the structural design.
- The layout of columns and beams may change according to the structural design.
- Number of steps may change according to the plinth and parking height desired.
- Thickness of walls is only proposed. It may have to change based on the structural design to avoid column/beam projections.
- The Contractor and the Consultant shall bear no responsibility whatsoever where any drawings provided by it/them in relation to the project / Said Works, does not comply with any applicable laws including the bye-laws of the building/society where such project is situated. Further, it is clarified that it shall be the responsibility of the Owner to ensure any and all compliance of the drawings provided by the Contractor/Consultant.

REV.

CONCEPT - R2

AREA STATEMENT

| Area Schedule |      |
|---------------|------|
| Name          | Area |

### FIRST FLOOR LEVEL

| BALCONY           | 38 SF   |
|-------------------|---------|
| BALCONY           | 24 SF   |
| BUILTUP AREA      | 1250 SF |
| UTILITY           | 37 SF   |
| BALCONY           | 39 SF   |
| UTILITY           | 43 SF   |
| FIRST FLOOR LEVEL | 1430 SF |

LEGENDS

FLOOR HEIGHT - 10' PLINTH HEIGHT- 1'6" NO.OF STEPS -19 RISER HEIGHT - 6"

WALL THICKNESS: EXTERNAL WALL=6" INTERNAL WALL=4"

ARCHITECT NOOHA MARIYAM

## **Brick & Bolt**

Clayworks CBD, Shoba Alexader Plaza, Ashok Nagar, Bengaluru, Karnataka- 560025 Project

## Residence for Mr. YELDO VARGHESE

| CRN<br>CRN263754                   | Drg. No.<br>A102 | Date<br>16.10.2023 |  |
|------------------------------------|------------------|--------------------|--|
| Drawing Title                      |                  | Scale              |  |
| FIRST, SECOND AND THIRD FLOOR PLAN |                  | 1 : 60             |  |